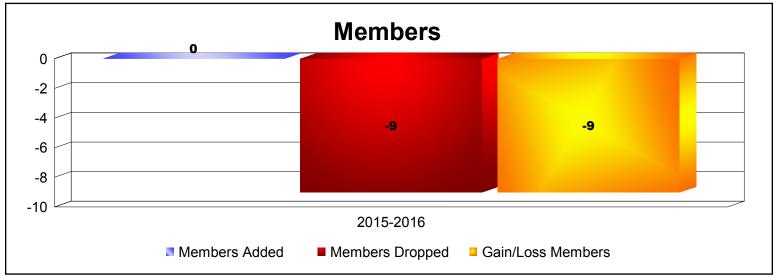

**Disbanded Districts**As of June 2016 Cumulative

| Year      | New<br>Clubs | Dropped<br>Clubs | Gain/<br>Loss<br>Clubs | New<br>Members | Charter<br>Members | Reinstate<br>Members | Transfer<br>Members | Total<br>Member<br>Added | Total<br>Members<br>Dropped | Gain/<br>Loss<br>Members |
|-----------|--------------|------------------|------------------------|----------------|--------------------|----------------------|---------------------|--------------------------|-----------------------------|--------------------------|
| 2015-2016 | 0            | -1               | -1                     | 0              | 0                  | 0                    | 0                   | 0                        | -9                          | -9                       |
| Average   | 0            | -1               | -1                     | 0              | 0                  | 0                    | 0                   | 0                        | -9                          | -9                       |