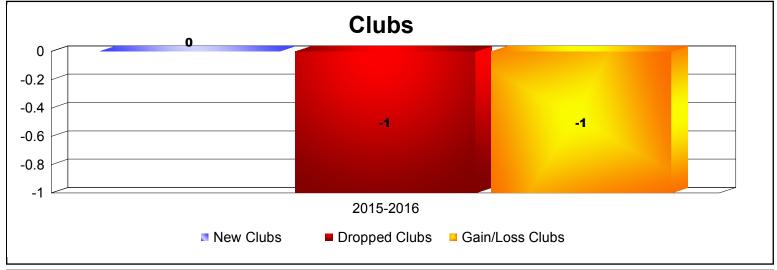

**Disbanded Districts**As of June 2016 Cumulative

| Year      | New<br>Clubs | Dropped<br>Clubs | Gain/<br>Loss<br>Clubs | New<br>Members | Charter<br>Members | Reinstate<br>Members | Transfer<br>Members | Total<br>Member<br>Added | Total<br>Members<br>Dropped | Gain/<br>Loss<br>Members |
|-----------|--------------|------------------|------------------------|----------------|--------------------|----------------------|---------------------|--------------------------|-----------------------------|--------------------------|
| 2015-2016 | 0            | -1               | -1                     | 0              | 0                  | 0                    | 0                   | 0                        | -9                          | -9                       |
| Average   | 0            | -1               | -1                     | 0              | 0                  | 0                    | 0                   | 0                        | -9                          | -9                       |